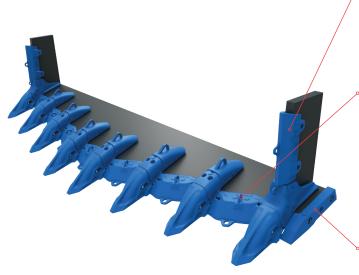

#### UNIVERSAL VERTICAL SHROUD

- Mechanically attached with hammerless pin
- One part for standardization and reduction of components
- Shroud can be stacked and rotated for greater wear life utilization

#### LIP SHROUDS

- ▶ Full lip coverage with minimal gap between shroud and tooth
- ▶ Lip shrouds are 100% mechanical with hammerless fasteners
- Tooth acts as dual retention for lip shroud to prevent loss of parts
- Lip shrouds have been designed for greater wear utilization

#### **MECHANICAL END CAPS**

- Easy change and replacement
- Offer complete protection for outer edges
- Outer edge, front edge and bottom corner are protected with 477-512 BHN cast steel