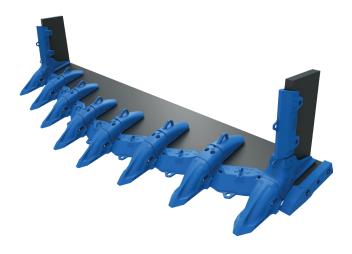

#### UNIVERSAL VERTICAL SHROUD

- Mechanically attached with hammerless pin
- One part for standardization and reduction of components
- Shroud can be stacked and rotated for greater wear life utilization

#### LIP SHROUDS

- ▶ Full lip coverage with minimal gap between shroud and tooth
- ▶ Lip shrouds are 100% mechanical with hammerless fasteners
- Tooth acts as dual retention for lip shroud to prevent loss of parts
- Lip shrouds have been designed for greater wear utilization

#### **MECHANICAL END CAPS**

- Easy change and replacement
- Offer complete protection for outer edges
- Outer edge, front edge and bottom corner are protected with 477-512 BHN cast steel