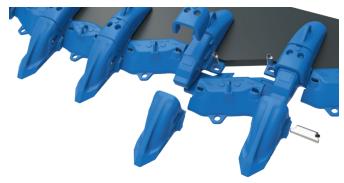

#### UNIVERSAL VERTICAL SHROUD

- Mechanically attached with hammerless pin
- One part for standardization and reduction of components
- Shroud can be stacked and rotated for greater wear life utilization

#### LIP SHROUDS

- ▶ Full lip coverage with minimal gap between shroud and tooth
- ▶ Lip shrouds are 100% mechanical with hammerless fasteners
- Tooth acts as dual retention for lip shroud to prevent loss of parts
- Lip shrouds have been designed for greater wear utilization

#### **MECHANICAL END CAPS**

- Easy change and replacement
- Offer complete protection for outer edges
- Outer edge, front edge and bottom corner are protected with 477-512 BHN cast steel