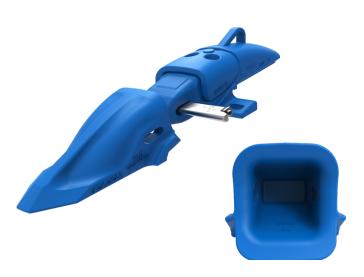

## **NEW TOOTH DESIGN**

#### **BETTER PENETRATION**

The XS QM tooth system is specially designed to help withstand extreme impacts and high abrasion.

- > Square pocket and nose for greater strength
- Hammerless pin for safe, quick and easy change out
- Due to quick tooth change out, teeth can be rotated easily for even wear across the lip positions resulting in higher wear utilization