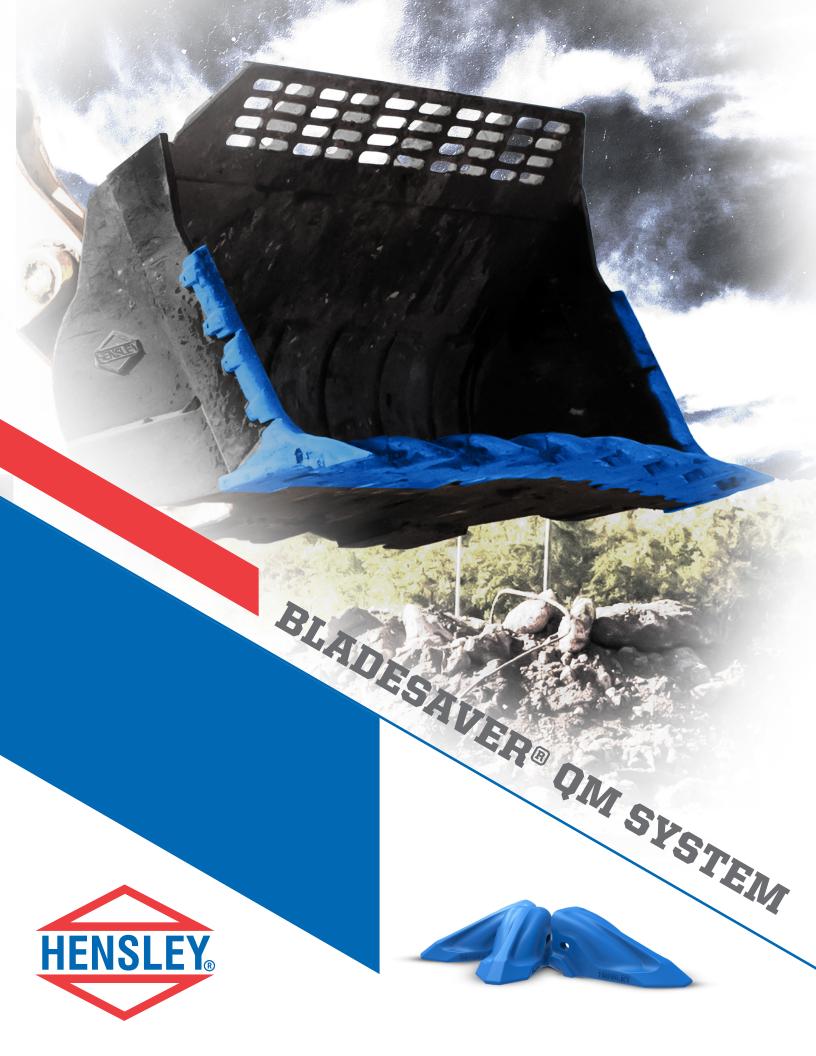

The Bladesaver® QM loader lip system engineered by Hensley is a 3rd Generation product taking the best of the Bladesaver® and BSII adding safety and easy usability to create a dominating lip system for the quarry market.

# BLADESAVER QM LIP SYSTEM THE QUARRY

The BSQM system is the next step in quarry lip systems safe, durable, and easy to use.

- > Fully integrated lip system
- ▶ 100% lip protection for reduced wear on base lip
- > Fully mechanical wear components
- Streamline profile for easier penetration and loading
- Available in 2.0", 2.5" and 3.0" lip thicknesses. Suitable for loaders with breakout forces ranging from 50,000 lbs and greater.

### SAFETY INTEGRATED

**EASY TO USE** 

The BSQM's hammerless system means easy, safe, and quick changes in the field reducing down time and adding back to the bottom line.