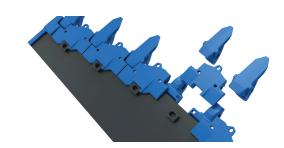

# BLADESAVER QM LIP SYSTEM THE QUARRY

The BSQM system is the next step in quarry lip systems safe, durable, and easy to use.

- > Fully integrated lip system
- ▶ 100% lip protection for reduced wear on base lip
- > Fully mechanical wear components
- Streamline profile for easier penetration and loading
- Available in 2.0", 2.5" and 3.0" lip thicknesses. Suitable for loaders with breakout forces ranging from 50,000 lbs and greater.

### SAFETY INTEGRATED

**EASY TO USE** 

The BSQM's hammerless system means easy, safe, and quick changes in the field reducing down time and adding back to the bottom line.

# **SMOOTH BOTTOM**

**CLEAN WORK FLOOR** 

The BSQM smooth/flat bottom design improves cycle times, penetration, and maximizes the flow of material to making each pass count.