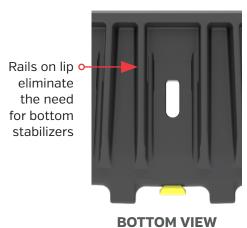

# RELIABILITY

- New robust adapter design improves strength and wear life
- Stabilized components keep the system tight limiting movement in operation
- Semi/Full wing teeth provide protection to the adapter increasing overall system life
- Front stabilizer protects leading edge of lip and reduces rebuild time

# **PRODUCTIVITY**

- Symmetrical teeth design allows rotating to optimize tooth life
- ▶ Hammerless GET allow for quick and easy changeouts
- Stabilized components protect the lip limiting rebuild and rework