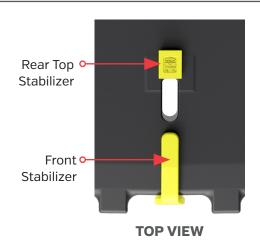

# RELIABILITY

- New robust adapter design improves strength and wear life
- Stabilized components keep the system tight limiting movement in operation
- Semi/Full wing teeth provide protection to the adapter increasing overall system life
- Front stabilizer protects leading edge of lip and reduces rebuild time

# **PRODUCTIVITY**

- Symmetrical teeth design allows rotating to optimize tooth life
- ▶ Hammerless GET allow for quick and easy changeouts
- Stabilized components protect the lip limiting rebuild and rework