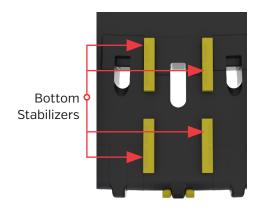

# RELIABILITY

- New robust adapter design improves strength and wear life
- Stabilized components keep the system tight limiting movement in operation
- Semi/Full wing teeth provide protection to the adapter increasing overall system life
- Front stabilizer protects leading edge of lip and reduces rebuild time

# **PRODUCTIVITY**

- Symmetrical teeth design allows rotating to optimize tooth life
- ▶ Hammerless GET allow for quick and easy changeouts
- Stabilized components protect the lip limiting rebuild and rework