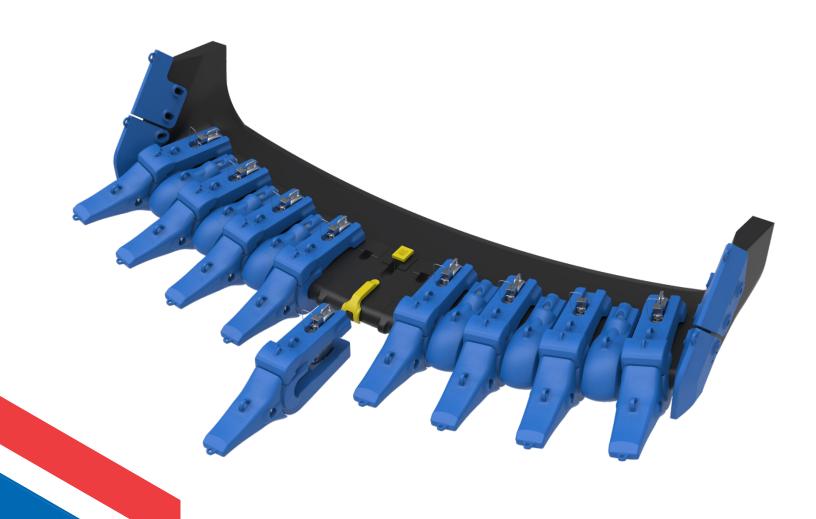

Stabilized Adapter System

### **MACHINE TYPE**

- **WH12 (WHISLER 12)**
- **TLC6**

The Hensley stabilized adapter system is designed to fit tight to the lip reducing the wear on the leading edge while simultaneously reducing side-to-side movement.

# RELIABILITY

- New robust adapter design improves strength and wear life
- Stabilized components keep the system tight limiting movement in operation
- Semi/Full wing teeth provide protection to the adapter increasing overall system life
- Front stabilizer protects leading edge of lip and reduces rebuild time

# **PRODUCTIVITY**

- Symmetrical teeth design allows rotating to optimize tooth life
- ▶ Hammerless GET allow for quick and easy changeouts
- Stabilized components protect the lip limiting rebuild and rework