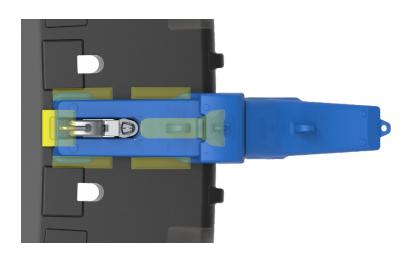

### **SAFETY ENHANCEMENTS**

- ▶ Hammerless fastening system for safer changeout in the field
- Mechanically attached parts make replacement quick and easy
- Cast lifting eyes simplify the handling of parts

# RELIABILITY

- New robust adapter design improves strength and wear life
- Stabilized components keep the system tight limiting movement in operation
- Semi/Full wing teeth provide protection to the adapter increasing overall system life
- Front stabilizer protects leading edge of lip and reduces rebuild time

# **PRODUCTIVITY**

- Symmetrical teeth design allows rotating to optimize tooth life
- ▶ Hammerless GET allow for quick and easy changeouts
- Stabilized components protect the lip limiting rebuild and rework