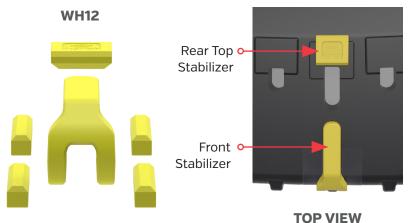

### **MACHINE TYPE**

- **WH12 (WHISLER 12)**
- **TLC6**

The Hensley stabilized adapter system is designed to fit tight to the lip reducing the wear on the leading edge while simultaneously reducing side-to-side movement.

# RELIABILITY

- New robust adapter design improves strength and wear life
- Stabilized components keep the system tight limiting movement in operation
- Semi/Full wing teeth provide protection to the adapter increasing overall system life
- Front stabilizer protects leading edge of lip and reduces rebuild time