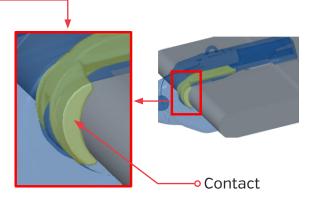

### **MACHINE TYPE**

- **WH12 (WHISLER 12)**
- **TLC6**

The Hensley stabilized adapter system is designed to fit tight to the lip reducing the wear on the leading edge while simultaneously reducing side-to-side movement.