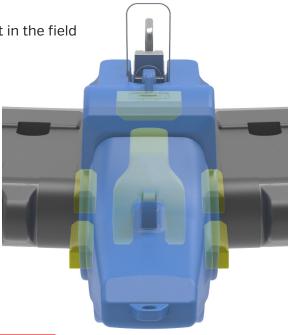

# RELIABILITY

- New robust adapter design improves strength and wear life
- Stabilized components keep the system tight limiting movement in operation
- Semi/Full wing teeth provide protection to the adapter increasing overall system life
- Front stabilizer protects leading edge of lip and reduces rebuild time

# **PRODUCTIVITY**

- Symmetrical teeth design allows rotating to optimize tooth life
- ▶ Hammerless GET allow for quick and easy changeouts
- Stabilized components protect the lip limiting rebuild and rework